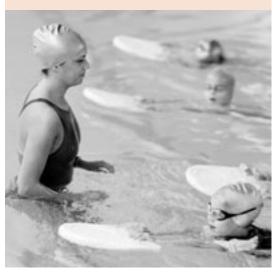

#### **Youth Swim Sessions:**

Fall 1 (7 weeks) Sept 14-0ct 30 (Thurs pro-rated to 6 weeks)

Fall 2 (7 weeks) Nov 2-Dec 22 (Omit Nov 28-Dec 1. Thurs pro-rated to 6 weeks)

#### Ages 3-6 Classes:

Gain confidence in the water. Learn basic swim skills. No experience necessary.

3's & 4's: A fun introduction to swimming.

**5's & 6's:** Swimmer will learn and develop basic swimming techniques used throughout our program.