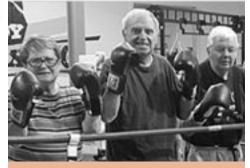

## In this corner...HOPE!

The Sports Club of Novi is proud to announce the addition of the Rock Steady Boxing program for those diagnosed with Parkinson's disease. Rock Steady Boxing (RSB) gives people with Parkinson's disease hope by improving their quality of life through non-contact boxing based fitness curriculum.

Discovery of a cure may be many years away but in the last several years, there is evidence that progress is made in all stages of the disease by those participating in RSB! Fitness programming and exercises are largely adapted from boxing drills. Boxers condition for optimal agility, speed, muscular endurance, accuracy, hand-eye coordination, footwork and over strength to defend against and overcome opponents. At RSB, Parkinson's disease is the opponent. Exercises vary in purpose and form but share one common trait: they are rigorous and intended to extend the perceived capabilities of the participant.